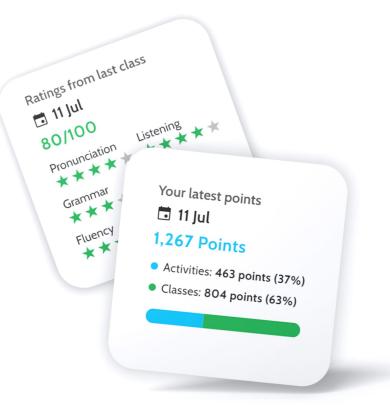

## Students' progress.

The students' progress is assessed based on key pillars in each class:

#### Grammar.

Students' understanding and application of grammatical rules.

#### Selection Fluency.

Students' ability to communicate effectively in English.

#### Listening.

Students' capacity to comprehend spoken English.

#### Vocabulary.

Students' scope of vocabulary used to express ideas.

#### Pronunciation.

Students' correct articulation and intonation of English sounds.

#### Activities.

Students' results in activities and the time completed.