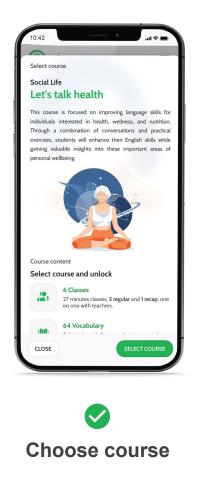

## Choose course.

Choose courses tailored to your interests.

Six exciting classes for each course, creating a dynamic and enriching learning experience.

Don't forget the grand finale - a comprehensive recap session to revise and reinforce all the course topics.

This course is designed to improve language skills for individuals interested in discussing some lifetime experiences in an Englishspeaking environment. Through a combination of conversations and practical exercises, participants will enhance their fluency in English while enjoying some inspiring topics.