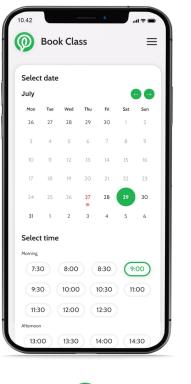

## Book class.

Students are granted the freedom to select the day and time of their classes, enabling them to adjust their schedules accordingly.

With 24/7 flexibility, classes are available seven days a week to cater to each student's preferences.

| Select date   July August Tue Wed Thu Fri O Date and time   26 27 28 29 30 31 01 02 03 0 Date and time                                                                                                                                                                                                                                                                                                                                                                                                                                                                                                                                                                                                                                                                                                                                                                                                                                                                                                                                                                                       | Booking dat |       |       |       |        |       |        |       |       |                           | Booking details<br>Confirm booking                                   |
|----------------------------------------------------------------------------------------------------------------------------------------------------------------------------------------------------------------------------------------------------------------------------------------------------------------------------------------------------------------------------------------------------------------------------------------------------------------------------------------------------------------------------------------------------------------------------------------------------------------------------------------------------------------------------------------------------------------------------------------------------------------------------------------------------------------------------------------------------------------------------------------------------------------------------------------------------------------------------------------------------------------------------------------------------------------------------------------------------------------------------------------------------------------------------------------------------------------------------------------------------------------------------------------------------------------------------------------------------------------------------------------------------------------------------------------------------------------------------------------------------------------------------------------------------------------------------------------------------------------------------------------------------------------------------------------------------------------------------------------------------------------------------------------------------------------------------------------------------------------------------------|-------------|-------|-------|-------|--------|-------|--------|-------|-------|---------------------------|----------------------------------------------------------------------|
| Wed Thu Tri Sat Sun Mon Tue Wed Thu Tri                                                                                                                                                                                                                                                                                                                                                                                                                                                                                                                                                                                                                                                                                                                                                                                                                                                                                                                                                                                                                                                                                                                                                                                                                                                                                                                                                                                                                                          |             | e     |       |       |        |       | August |       |       |                           |                                                                      |
| Morning   Octoming (kg)k2     730   8:00   830   9:00   9:30   10:00   11:30   12:00     12:30   Atternion   If you haven't entered the class up to 15 minutes from the starting time, the class up to 15 minutes from the starting time, the class up to 15 minutes from the starting time, the class up to 15 minutes from the starting time, the class up to 15 minutes from the starting time, the class up to 15 minutes from the starting time, the class up to 15 minutes from the starting time, the class up to 15 minutes from the starting time, the class up to 15 minutes from the starting time, the class up to 15 minutes from the starting time, the class up to 15 minutes from the starting time, the class up to 15 minutes from the starting time, the class up to 15 minutes from the starting time, the class up to 15 minutes from the starting time, the class up to 15 minutes from the starting time, the class up to 15 minutes from the starting time, the class up to 15 minutes from the starting time, the class up to 15 minutes from the starting time, the class up to 15 minutes from the starting time, the class up to 15 minutes from the starting time, the class up to 15 minutes from the starting time, the class up to 15 minutes from the starting time, the class up to 15 minutes from the starting time, the class up to 15 minutes from the starting time, the class up to 15 minutes from the starting time, the class up to 15 minutes from the starting time, the class up to 15 minutes from the starting time, the class up to 15 minutes from the starting time, the class up to 15 minutes from the starting time, the class up to 15 minutes from the starting time, the class up to 15 minutes from the starting time, the class up to 15 minutes from the starting time, the class up to 15 minutes from the starting | Wed         |       |       |       |        |       | Tue    |       |       | $\overset{\text{Fri}}{0}$ | 🔄 Friday, 28 July                                                    |
| 7.30 8.00 8.30 9.00 9.30 10:00 10:30 11:00 11:30 12:00 6 upcoming classes for the "Personal development" course.   12:30 Attension 13:00 13:30 14:00 14:30 15:00 15:30 16:00 16:30 17:00 17:30 For more information, read our policy regarding classes participation by ciking here.   B:00 18:30 19:00 19:30 16:00 16:30 17:00 17:30                                                                                                                                                                                                                                                                                                                                                                                                                                                                                                                                                                                                                                                                                                                                                                                                                                                                                                                                                                                                                                                                                                                                                                                                                                                                                                                                                                                                                                                                                                                                            | Select tim  | e     |       |       |        |       |        |       |       |                           | Booking topic                                                        |
| 12:30 Attension   13:00 13:30 14:00 15:00 15:30 16:00 16:30 17:30   18:00 18:30 19:00 19:30 Every Every Every Every Every                                                                                                                                                                                                                                                                                                                                                                                                                                                                                                                                                                                                                                                                                                                                                                                                                                                                                                                                                                                                                                                                                                                                                                                                                                                                                                                                                                                                                                                                                                                                                                                                                                                                                                                                                        |             | 8.00  | 8.30  | 9.00  | (9:30) | 10.00 | 10:30  | 11-00 | 11-30 | 12:00                     |                                                                      |
| Attension   If you haven't entered the class up to 15 minutes from the starting time, the class will automatically be evaluated in your absence.     13:00   13:30   14:00   14:30   15:00   16:30   17:00   17:30     18:00   18:30   19:00   19:30   16:00   16:30   17:00   17:30     Every   Every   Every   Every   Every   Every   Every                                                                                                                                                                                                                                                                                                                                                                                                                                                                                                                                                                                                                                                                                                                                                                                                                                                                                                                                                                                                                                                                                                                                                                                                                                                                                                                                                                                                                                                                                                                                   |             | 0.00  | 0.30  | 9.00  | (9.30) | 10.00 | 10.30  | 11.00 | 11.30 | 12.00                     |                                                                      |
| 13:00   13:30   14:00   14:30   15:00   16:30   17:00   17:30   For more information, read our policy regarding classes participation by clicking here.     18:00   18:30   19:00   19:30   BOOKCLASS   BOOKCLASS                                                                                                                                                                                                                                                                                                                                                                                                                                                                                                                                                                                                                                                                                                                                                                                                                                                                                                                                                                                                                                                                                                                                                                                                                                                                                                                                                                                                                                                                                                                                                                                                                                                                |             |       |       |       |        |       |        |       |       |                           | If you haven't entered the class up to 15 minutes from the starting  |
| 18:00 18:30 19:00 19:30 BOOK CLASS                                                                                                                                                                                                                                                                                                                                                                                                                                                                                                                                                                                                                                                                                                                                                                                                                                                                                                                                                                                                                                                                                                                                                                                                                                                                                                                                                                                                                                                                                                                                                                                                                                                                                                                                                                                                                                               | 13:00       | 13:30 | 14:00 | 14:30 | 15:00  | 15:30 | 16:00  | 16:30 | 17:00 | 17:30                     | For more information, read our policy regarding classes participatio |
|                                                                                                                                                                                                                                                                                                                                                                                                                                                                                                                                                                                                                                                                                                                                                                                                                                                                                                                                                                                                                                                                                                                                                                                                                                                                                                                                                                                                                                                                                                                                                                                                                                                                                                                                                                                                                                                                                  | 18:00       | 18:30 | 19:00 | 19:30 |        |       |        |       |       |                           |                                                                      |
| 20:00 20:30 21:00 21:30 22:30 23:30 25:30                                                                                                                                                                                                                                                                                                                                                                                                                                                                                                                                                                                                                                                                                                                                                                                                                                                                                                                                                                                                                                                                                                                                                                                                                                                                                                                                                                                                                                                                                                                                                                                                                                                                                                                                                                                                                                        |             |       |       | _     |        | _     | _      | _     |       |                           | BOOK CLASS                                                           |
|                                                                                                                                                                                                                                                                                                                                                                                                                                                                                                                                                                                                                                                                                                                                                                                                                                                                                                                                                                                                                                                                                                                                                                                                                                                                                                                                                                                                                                                                                                                                                                                                                                                                                                                                                                                                                                                                                  | 20:00       | 20:30 | 21:00 | 21:30 | 22:00  | 22:30 | 23:00  | 23:30 |       |                           |                                                                      |

#### Notes:

Class bookings can be made up to two hours in advance of the desired time.

Cancellation of the reserved class is permissible up to two hours before the scheduled time without incurring any penalty.