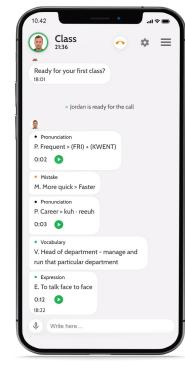

## Class.

The duration of each class on the platform is set to 27 minutes. Class structure:

#### Topic.

Target vocabulary.

- One-on-one conversation.
- Teacher's notes.
- Class feedback.
- Post-class activities.

## Students' progress.

The students' progress is assessed based on key pillars in each class:

#### Grammar.

Students' understanding and application of grammatical rules.

#### Selection Fluency.

Students' ability to communicate effectively in English.

#### Listening.

Students' capacity to comprehend spoken English.

#### Vocabulary.

Students' scope of vocabulary used to express ideas.

#### Pronunciation.

Students' correct articulation and intonation of English sounds.

#### Activities.

Students' results in activities and the time completed.