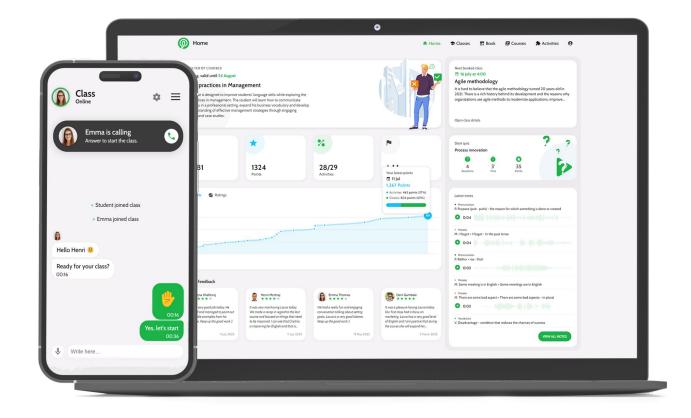

## Class.

The duration of each class on the platform is set to 27 minutes. Class structure:

#### Topic.

Target vocabulary.

- One-on-one conversation.
- Teacher's notes.
- Class feedback.
- Post-class activities.

## Students' progress.

The students' progress is assessed based on key pillars in each class:

#### Grammar.

Students' understanding and application of grammatical rules.

#### Selection Fluency.

Students' ability to communicate effectively in English.

#### Listening.

Students' capacity to comprehend spoken English.

#### Vocabulary.

Students' scope of vocabulary used to express ideas.

#### Pronunciation.

Students' correct articulation and intonation of English sounds.

#### Activities.

Students' results in activities and the time completed.